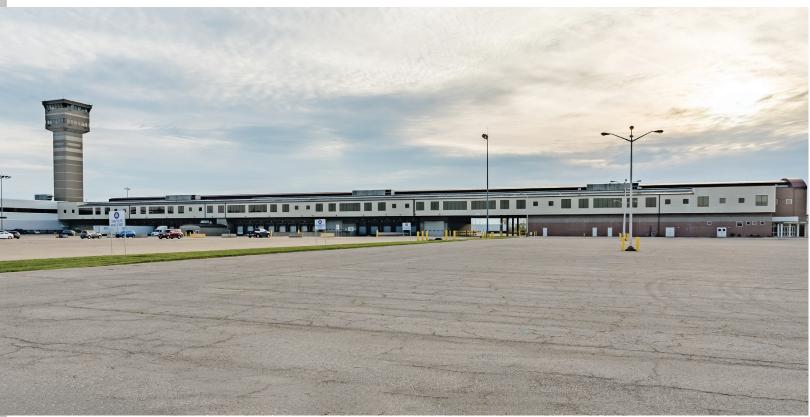

### **Cross Dock Truck Terminal**

2800 Old Springfield Road, Dayton, Ohio 45377

### **Property Features**

- Available space from 8,774 SF 22,502 SF
- Located in North Dayton Logistics Hub Area, short distance to I-70/I-75 Interchange
- 18' clear height
- 8 24 docks
- 2 drive in doors (drive thru bay)
- Available on site parking for over 500 trailers
- New LED Lighting
- · Fully heated and sprinklered
- 141,605 SF adjacent office space available

## **Cross Dock Truck Terminal**

2800 Old Springfield Road, Dayton, Ohio 45377

# Cross Dock Truck Terminal

2800 Old Springfield Road, Dayton, Ohio 45377