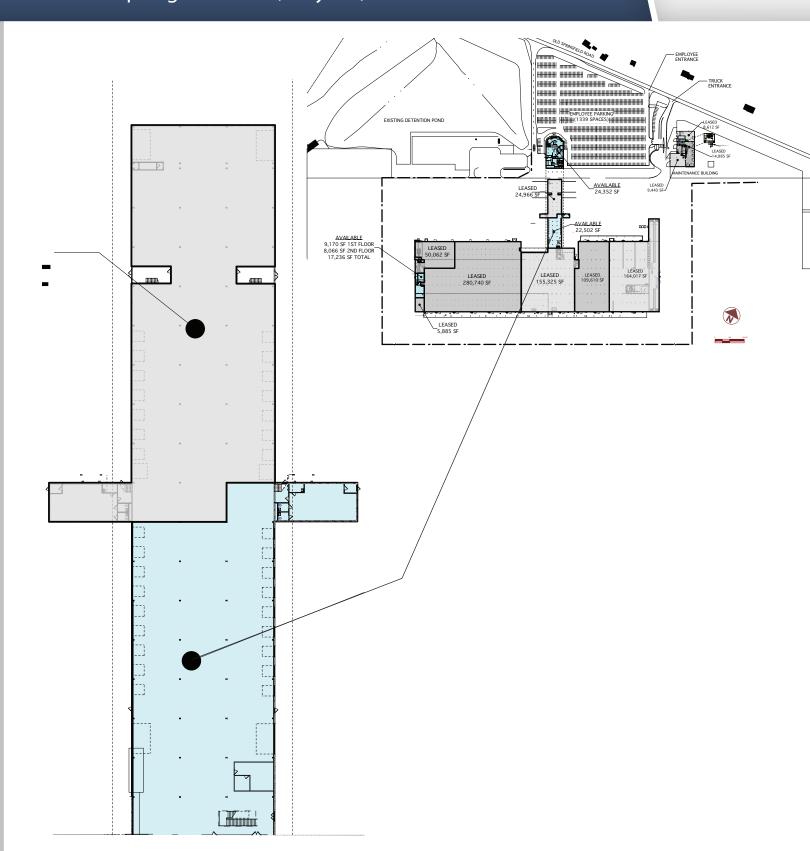

### **Property Features**

- Available space from 8,774 SF 22,502 SF
- Located in North Dayton Logistics Hub Area, short distance to I-70/I-75 Interchange
- 18' clear height
- 8 24 docks
- 2 drive in doors (drive thru bay)
- Available on site parking for over 500 trailers
- New LED Lighting
- · Fully heated and sprinklered
- 141,605 SF adjacent office space available