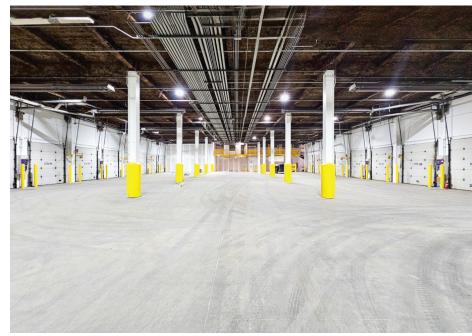

### **Property Features**

- Available space from 8,774 SF 22,502 SF
- Located in North Dayton Logistics Hub Area, short distance to I-70/I-75 Interchange
- 18' clear height
- 8 24 docks
- 2 drive in doors (drive thru bay)
- Available on site parking for over 500 trailers
- New LED Lighting
- · Fully heated and sprinklered
- 141,605 SF adjacent office space available