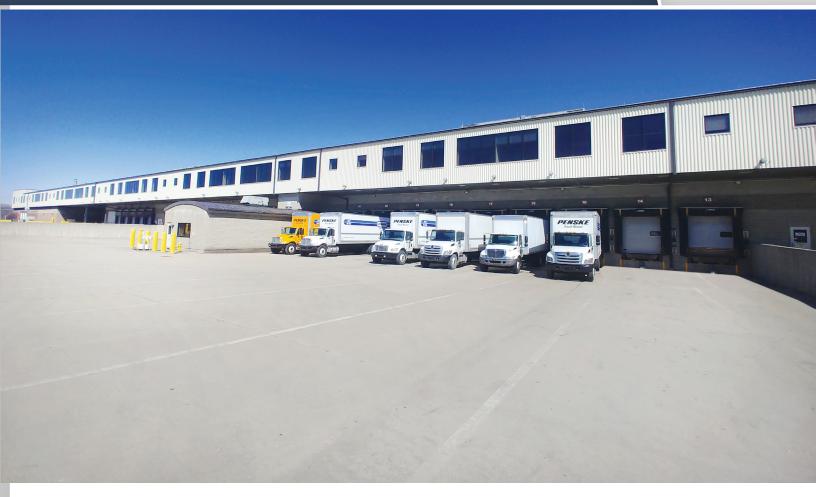

### **Property Features**

- Available space from 8,774 SF 22,502 SF
- Located in North Dayton Logistics Hub Area, short distance to I-70/I-75 Interchange
- 18' clear height
- 8 24 docks
- 2 drive in doors (drive thru bay)
- Available on site parking for over 500 trailers
- New LED Lighting
- · Fully heated and sprinklered
- 141,605 SF adjacent office space available