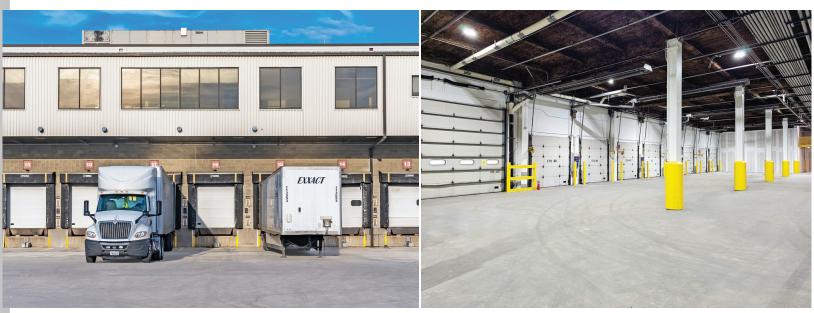

### **Property Features**

- Available space from 8,774 SF 22,502 SF
- Located in North Dayton Logistics Hub Area, short distance to I-70/I-75 Interchange
- 18' clear height
- 8 24 docks
- 2 drive in doors (drive thru bay)
- Available on site parking for over 500 trailers
- New LED Lighting
- · Fully heated and sprinklered
- 141,605 SF adjacent office space available