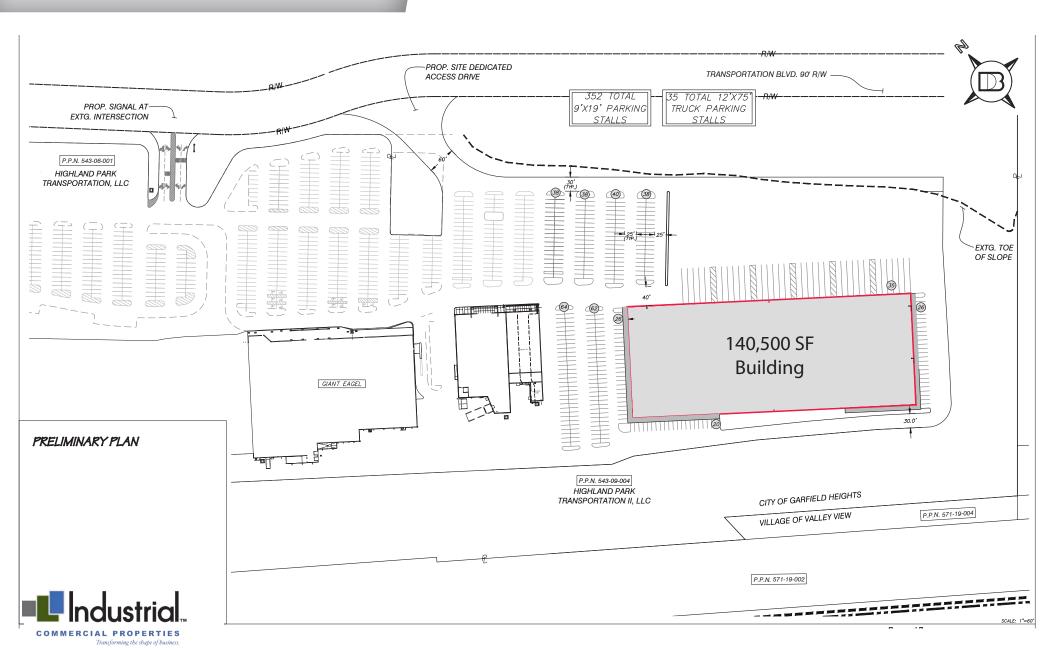

## INDUSTRIAL / MANUFACTURING / TECH

TRANSPORTATION BLVD. | GARFIELD HTS., OH

Proposed building is on site and part of Highland Park, a new business park redevelopment of the former City View Center property in Garfield Heights, Ohio. Highland Park includes a combination of light industrial, office and retail/restaurant uses. Located on 60 acres, Highland Park is centrally located in Cuyahoga County and offers immediate access to I-480 and I-77, with freeway signage available.