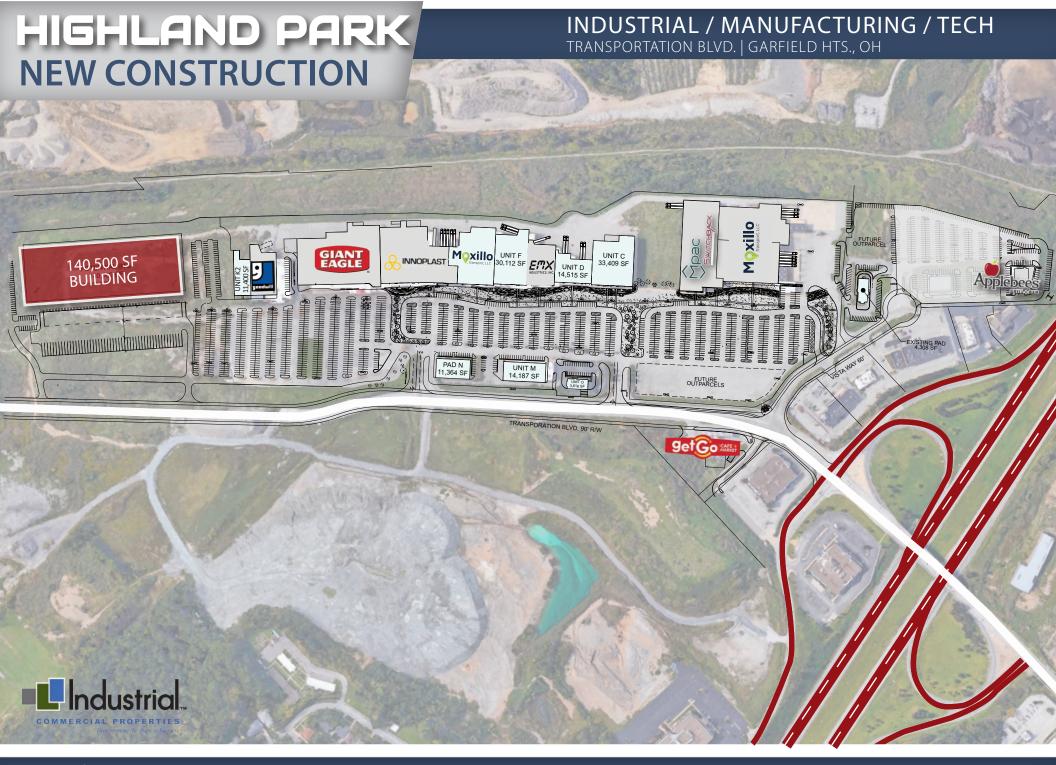

## INDUSTRIAL / MANUFACTURING / TECH

TRANSPORTATION BLVD. | GARFIELD HTS., OH

## HIGHLAND PARK NEW CONSTRUCTION

## INDUSTRIAL / MANUFACTURING / TECH

TRANSPORTATION BLVD. | GARFIELD HTS., OH

Proposed building is on site and part of Highland Park, a new business park redevelopment of the former City View Center property in Garfield Heights, Ohio. Highland Park includes a combination of light industrial, office and retail/restaurant uses. Located on 60 acres, Highland Park is centrally located in Cuyahoga County and offers immediate access to I-480 and I-77, with freeway signage available.