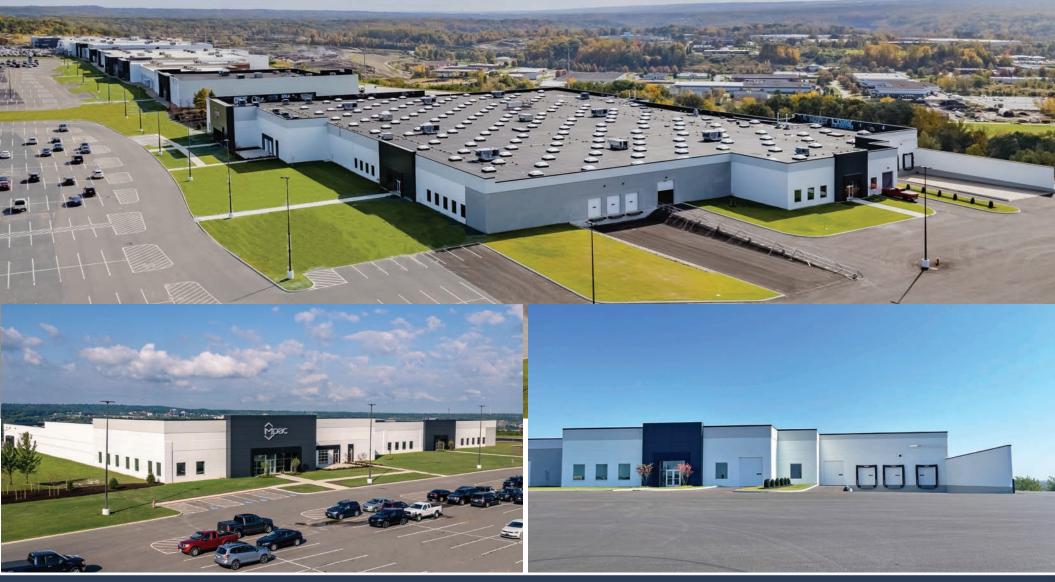

## INDUSTRIAL / MANUFACTURING / TECH

TRANSPORTATION BLVD. | GARFIELD HTS., OH

Proposed building is on site and part of Highland Park, a new business park redevelopment of the former City View Center property in Garfield Heights, Ohio. Highland Park includes a combination of light industrial, office and retail/restaurant uses. Located on 60 acres, Highland Park is centrally located in Cuyahoga County and offers immediate access to I-480 and I-77, with freeway signage available.