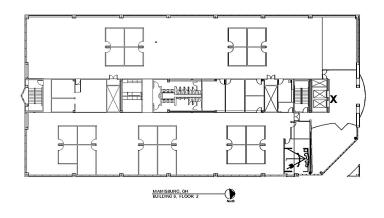

location off State Route 741 and Interstate 75 offering maximum signage exposure
- Located within 1 mile of Austin Landing, Dayton's newest "Live, Work, Play" development and a full highway interchange
- Only 15 minutes south of downtown Dayton and 40 minutes north of downtown Cincinnati positions the buildings well for attracting employees in both the Dayton and Cincinnati market



Tony Witt, SIOR, CCIM

Principal 937.313.6419

Tony.Witt@ApexCommercialGroup.com

Amber Wenzler, SIOR

Vice President 937.520.8314

Amber.Wenzler@ApexCommercialGroup.com

ApexCommercialGroup.com | 937.222.7884 | 7887 Washington Village Dr., Suite 140, Dayton, OH 45459

Miami Township, Ohio 45342









ApexCommercialGroup.com

Miami Township, Ohio 45342



#### **Floor Plans**

#### Floor 1



#### Floor 2





#### Floor 3



ApexCommercialGroup.com

Miami Township, Ohio 45342



#### **Floor Plans**

#### Floor 4



### **Sample Demising Plan**