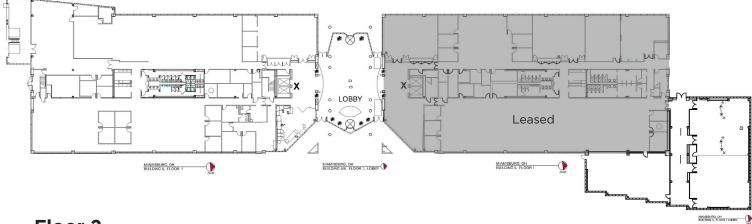

Highly visible location off State Route 741 and Interstate 75 offering maximum signage exposure
- Located within 1 mile of Austin Landing, Dayton's newest "Live, Work, Play" development and a full highway interchange
- Only 15 minutes south of downtown Dayton and 40 minutes north of downtown Cincinnati positions the buildings well for attracting employees in both the Dayton and Cincinnati market



Tony Witt, SIOR, CCIM

Principal 937.313.6419

Tony.Witt@ApexCommercialGroup.com

Amber Wenzler, SIOR

Vice President 937.520.8314

Amber.Wenzler@ApexCommercialGroup.com

ApexCommercialGroup.com | 937.222.7884 | 7887 Washington Village Dr., Suite 140, Dayton, OH 45459

Miami Township, Ohio 45342









ApexCommercialGroup.com

Miami Township, Ohio 45342



#### **Floor Plans**

#### Floor 1



#### Floor 2





#### Floor 3



ApexCommercialGroup.com

Miami Township, Ohio 45342



#### **Floor Plans**

#### Floor 4



### **Sample Demising Plan**