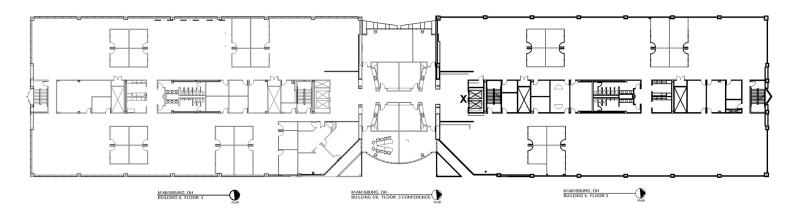

Route 741 and Interstate 75 offering maximum signage exposure
- Located within 1 mile of Austin Landing, Dayton's newest "Live, Work, Play" development and a full highway interchange
- Only 15 minutes south of downtown Dayton and 40 minutes north of downtown Cincinnati positions the buildings well for attracting employees in both the Dayton and Cincinnati market



Tony Witt, SIOR, CCIM

Principal 937.313.6419

Tony.Witt@ApexCommercialGroup.com

Amber Wenzler, SIOR

Vice President 937.520.8314

Amber.Wenzler@ApexCommercialGroup.com

ApexCommercialGroup.com | 937.222.7884 | 7887 Washington Village Dr., Suite 140, Dayton, OH 45459

Miami Township, Ohio 45342









ApexCommercialGroup.com

Miami Township, Ohio 45342



#### **Floor Plans**

#### Floor 1



#### Floor 2





#### Floor 3



ApexCommercialGroup.com

Miami Township, Ohio 45342



#### **Floor Plans**

#### Floor 4



### **Sample Demising Plan**