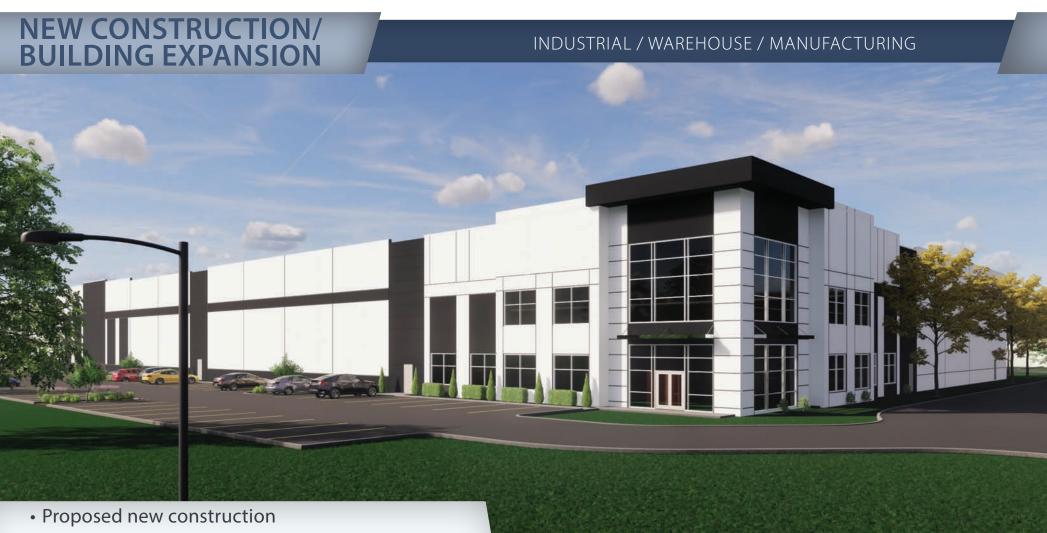

- Option 1: 205,000 SF
- Option 2: 294,000 SF expansion
- Docks: Ability to accommodate up to 29
- Drive-Ins: 2
- 36' minimum clear height
- ESFR sprinkler system
- 50' x 50' column spacing
- LED lighting
- Ample parking
- Immediate access to SR 14