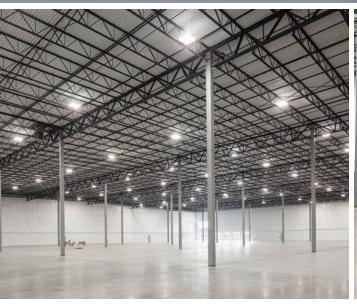

- Option 1: 205,000 SF
- Option 2: 294,000 SF expansion
- Docks: Ability to accommodate up to 29
- Drive-Ins: 2
- 36' minimum clear height
- ESFR sprinkler system
- 50' x 50' column spacing
- LED lighting
- Ample parking
- Immediate access to SR 14