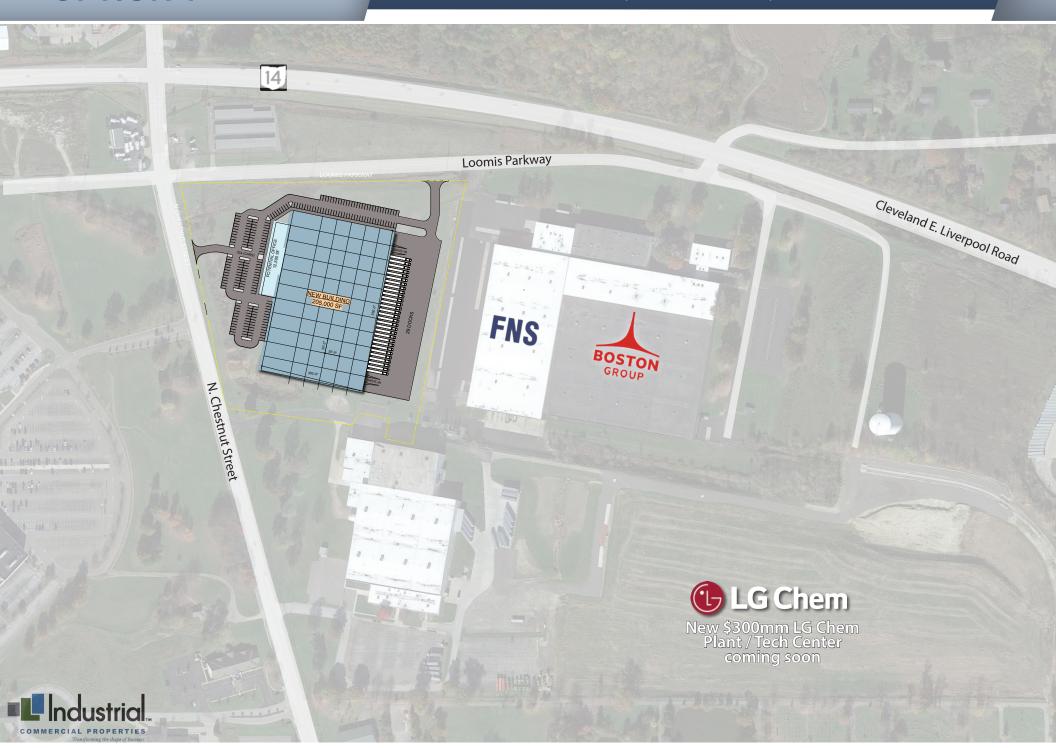

- Option 1: 205,000 SF
- Option 2: 294,000 SF expansion
- Docks: Ability to accommodate up to 29
- Drive-Ins: 2
- 36' minimum clear height
- ESFR sprinkler system
- 50' x 50' column spacing
- LED lighting
- Ample parking
- Immediate access to SR 14

150 Loomis Parkway | Ravenna, Ohio

**Austin Semarjian** 216.570.2270 asemarjian@icpllc.com

This information has been secured from sources we believe to be reliable, but we make no representations or warranties, expressed or implied, as to the accuracy of the information. References to condition, square footage or age are approximate. Buyer or Tenant acknowledges that they are relying on their own investigations and are not relying on Broker provided information.