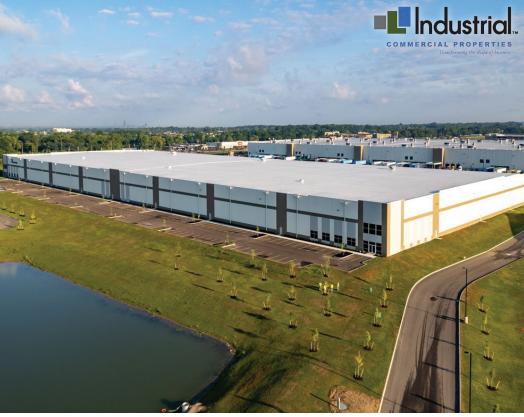

- Option 1: 205,000 SF
- Option 2: 294,000 SF expansion
- Docks: Ability to accommodate up to 29
- Drive-Ins: 2
- 36' minimum clear height
- ESFR sprinkler system
- 50' x 50' column spacing
- LED lighting
- Ample parking
- Immediate access to SR 14

150 Loomis Parkway | Ravenna, Ohio

**Austin Semarjian** 216.570.2270 asemarjian@icpllc.com

This information has been secured from sources we believe to be reliable, but we make no representations or warranties, expressed or implied, as to the accuracy of the information. References to condition, square footage or age are approximate. Buyer or Tenant acknowledges that they are relying on their own investigations and are not relying on Broker provided information.