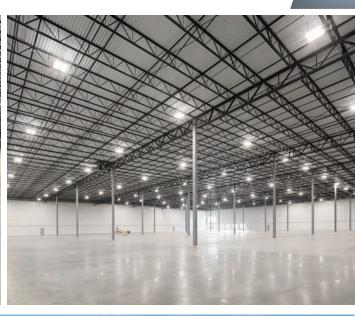

- Option 1: 205,000 SF
- Option 2: 294,000 SF expansion
- Docks: Ability to accommodate up to 29
- Drive-Ins: 2
- 36' minimum clear height
- ESFR sprinkler system
- 50' x 50' column spacing
- LED lighting
- Ample parking
- Immediate access to SR 14