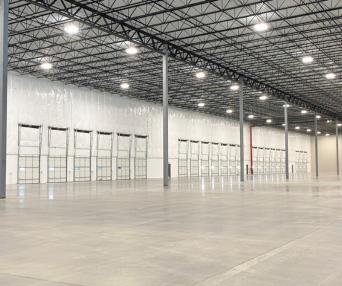

- Option 1: 205,000 SF
- Option 2: 294,000 SF expansion
- Docks: Ability to accommodate up to 29
- Drive-Ins: 2
- 36' minimum clear height
- ESFR sprinkler system
- 50' x 50' column spacing
- LED lighting
- Ample parking
- Immediate access to SR 14