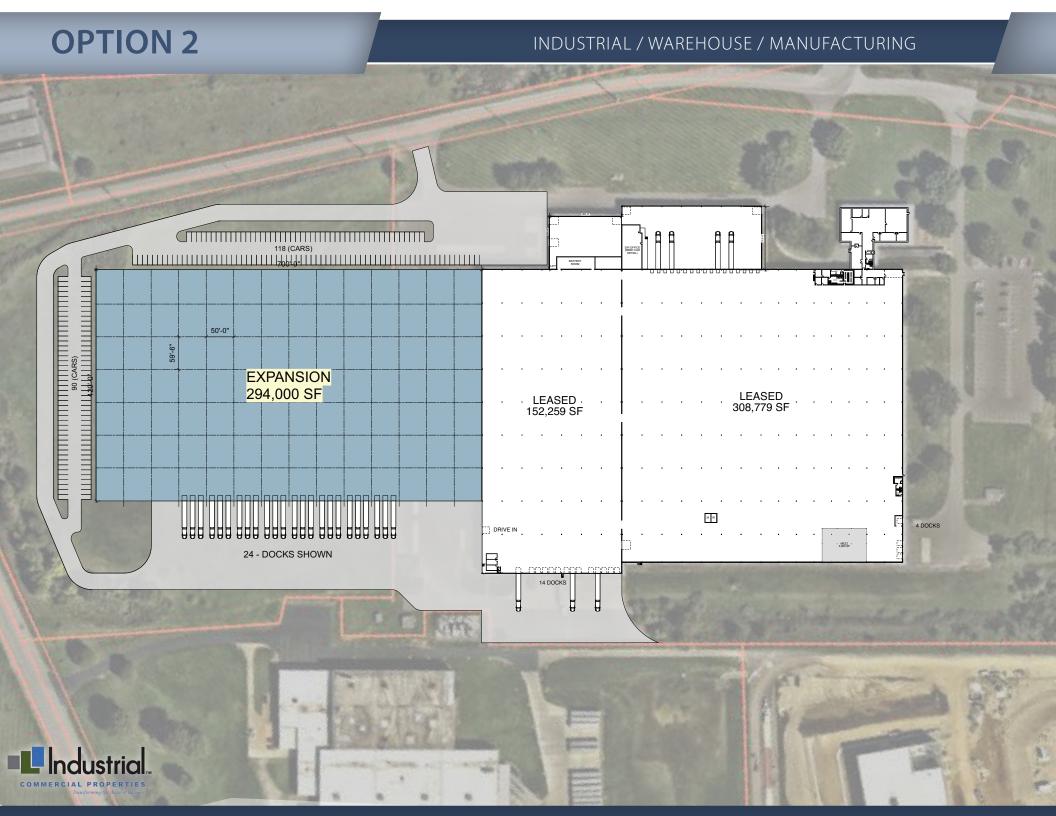

- Option 1: 205,000 SF
- Option 2: 294,000 SF expansion
- Docks: Ability to accommodate up to 29
- Drive-Ins: 2
- 36' minimum clear height
- ESFR sprinkler system
- 50' x 50' column spacing
- LED lighting
- Ample parking
- Immediate access to SR 14