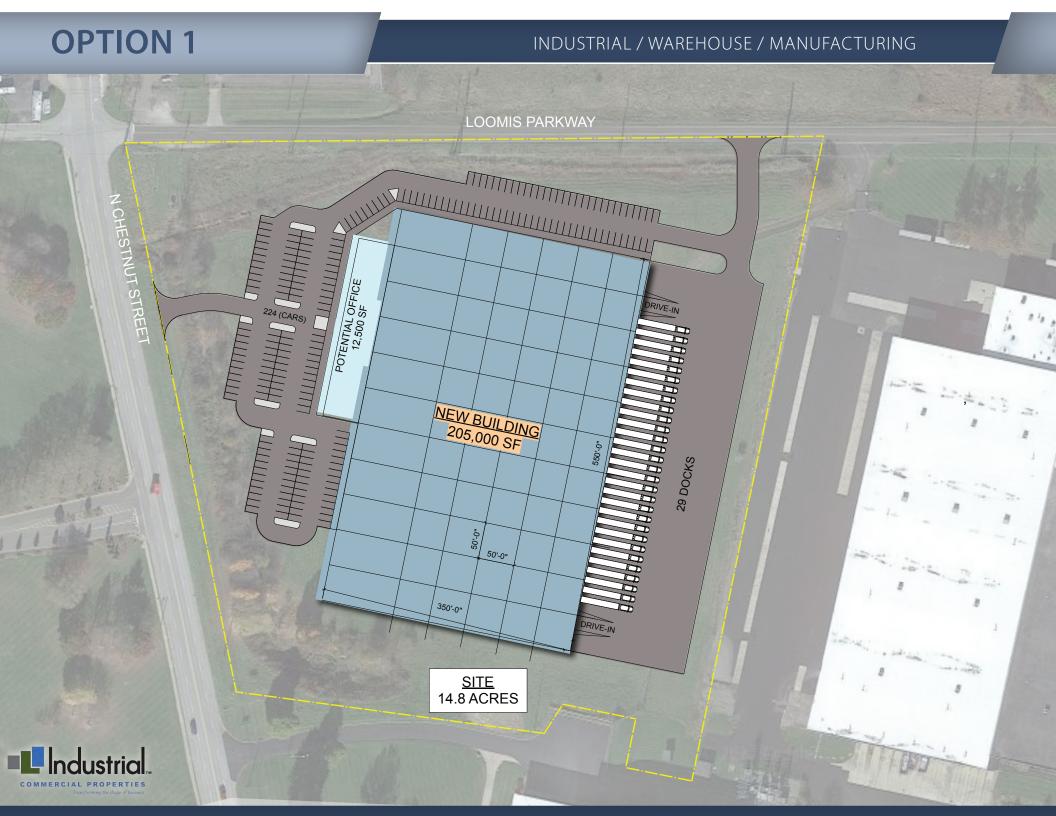

- Option 1: 205,000 SF
- Option 2: 294,000 SF expansion
- Docks: Ability to accommodate up to 29
- Drive-Ins: 2
- 36' minimum clear height
- ESFR sprinkler system
- 50' x 50' column spacing
- LED lighting
- Ample parking
- Immediate access to SR 14