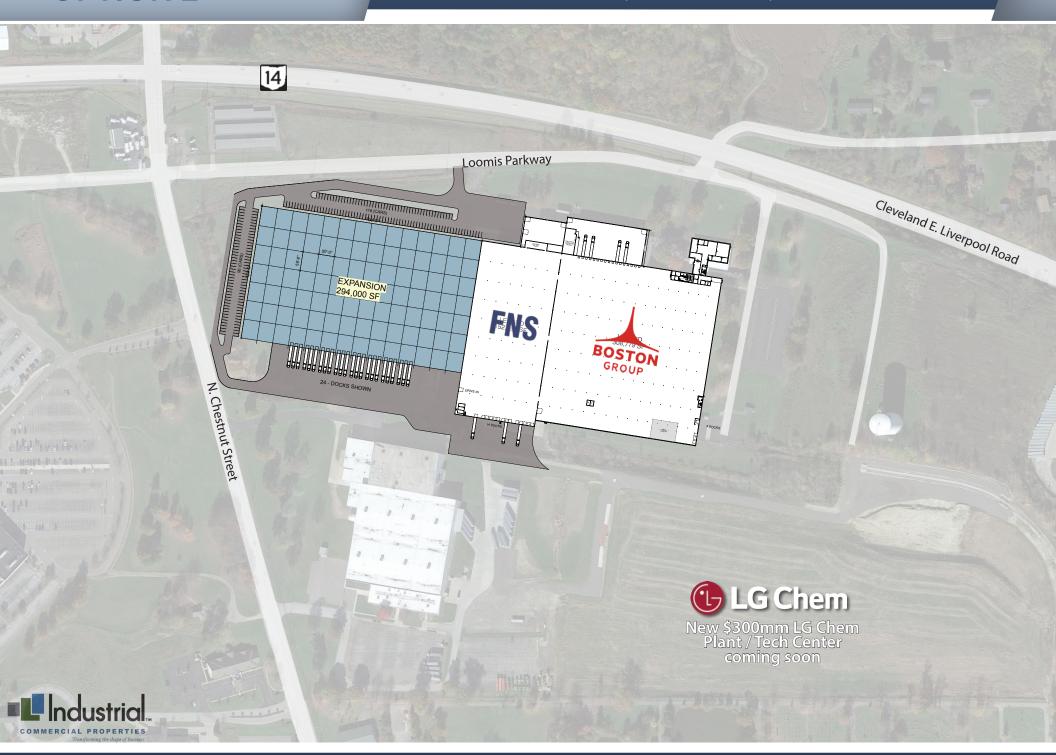

- Option 1: 205,000 SF
- Option 2: 294,000 SF expansion
- Docks: Ability to accommodate up to 29
- Drive-Ins: 2
- 36' minimum clear height
- ESFR sprinkler system
- 50' x 50' column spacing
- LED lighting
- Ample parking
- Immediate access to SR 14