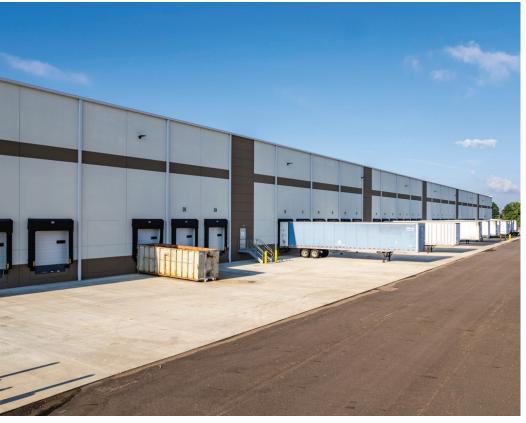

- Option 1: 205,000 SF
- Option 2: 294,000 SF expansion
- Docks: Ability to accommodate up to 29
- Drive-Ins: 2
- 36' minimum clear height
- ESFR sprinkler system
- 50' x 50' column spacing
- LED lighting
- Ample parking
- Immediate access to SR 14