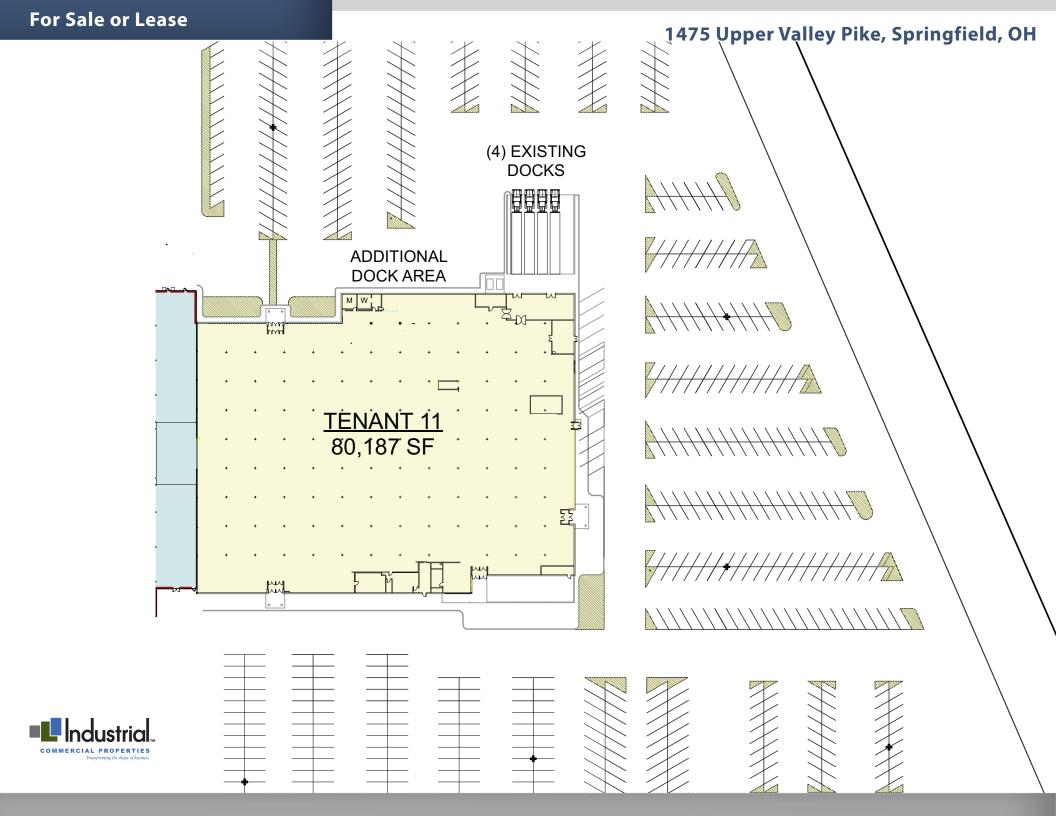

## 82,385 SF FLEX BUILDING

- 82,385 SF Light Industrial or Retail Use
- 5 docks
- 17' clear height
- Over 10 Acres of parking available
- 2,000 Amp 480V Power
- Fully Air Conditioned

Click for full Upper Valley Business Park Brochure

**Dean Miller** 

513-383-8351 dmiller@icpllc.com **Kohl Kirkland** 

937-489-0135 kkirkland@icpllc.com

- Full TI Renovation Package available
- Short-term leases considered
- 300,000 + SF available in adjacent contiguous space from same Developer