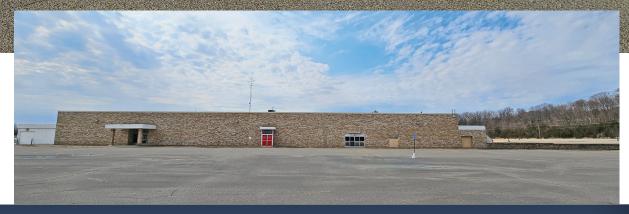

## 82,385 SF FLEX BUILDING

- 82,385 SF Light Industrial or Retail Use
- 5 docks
- 17' clear height
- Over 10 Acres of parking available
- 2,000 Amp 480V Power
- Fully Air Conditioned

Click for full Upper Valley Business Park Brochure