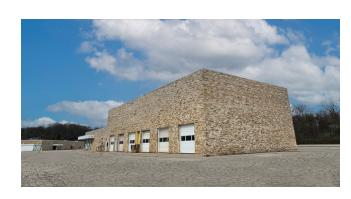

## 10,157 SF AUTO CENTER

- 12 Vehicle Bays
- 10+ Acres of Parking Available
- · Showroom/Office Area
- Heavy 480V Power
- 6,000 SF 2nd Floor Storage Area

Click for full Upper Valley Business Park Brochure