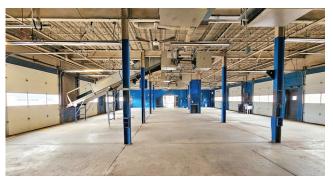

## 10,157 SF AUTO CENTER

- 12 Vehicle Bays
- 10+ Acres of Parking Available
- · Showroom/Office Area
- Heavy 480V Power
- 6,000 SF 2nd Floor Storage Area

Click for full Upper Valley Business Park Brochure