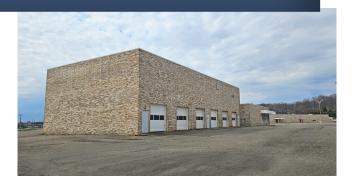

## 10,157 SF AUTO CENTER

- 12 Vehicle Bays
- 10+ Acres of Parking Available
- · Showroom/Office Area
- Heavy 480V Power
- 6,000 SF 2nd Floor Storage Area

Click for full Upper Valley Business Park Brochure