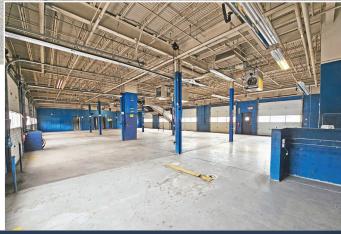

## 10,157 SF AUTO CENTER

- 12 Vehicle Bays
- 10+ Acres of Parking Available
- · Showroom/Office Area
- Heavy 480V Power
- 6,000 SF 2nd Floor Storage Area

Click for full Upper Valley Business Park Brochure