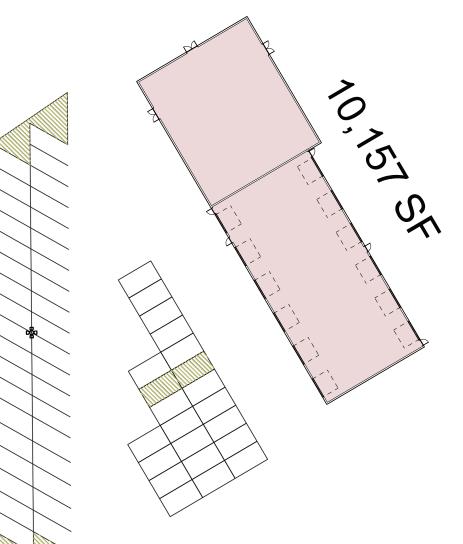

## 10,157 SF AUTO CENTER

- 12 Vehicle Bays
- 10+ Acres of Parking Available
- · Showroom/Office Area
- Heavy 480V Power
- 6,000 SF 2nd Floor Storage Area

Click for full Upper Valley Business Park Brochure