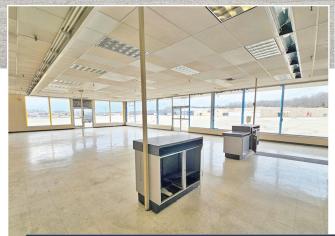

## 10,157 SF AUTO CENTER

- 12 Vehicle Bays
- 10+ Acres of Parking Available
- · Showroom/Office Area
- Heavy 480V Power
- 6,000 SF 2nd Floor Storage Area

Click for full Upper Valley Business Park Brochure