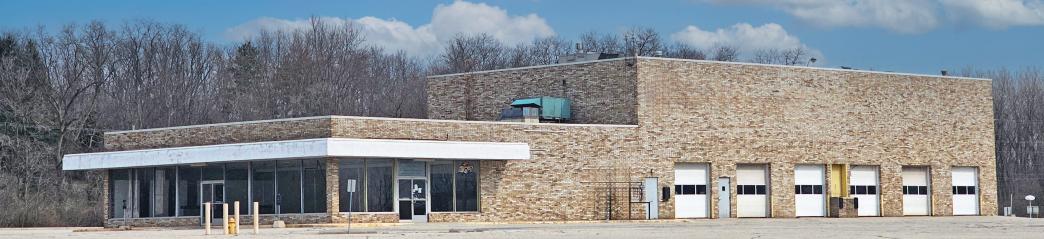

## 10,157 SF AUTO CENTER

- 12 Vehicle Bays
- 10+ Acres of Parking Available
- · Showroom/Office Area
- Heavy 480V Power
- 6,000 SF 2nd Floor Storage Area

Click for full Upper Valley Business Park Brochure