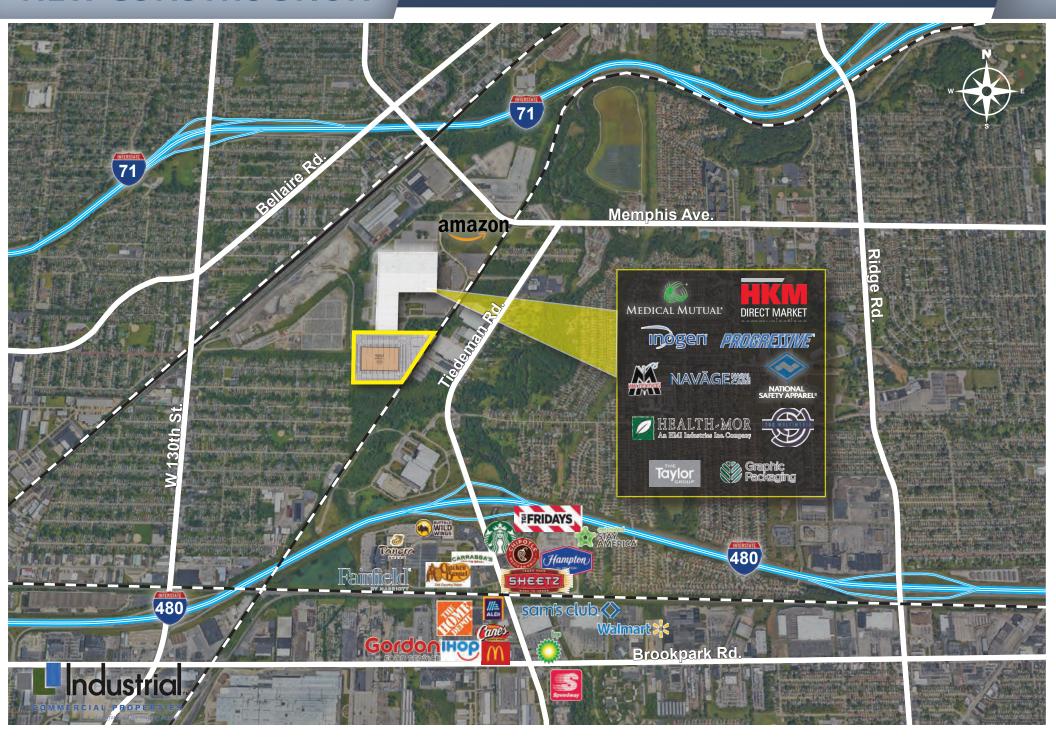

#### INDUSTRIAL / MANUFACTURING

- 300,000 SF building for lease (divisible by 75,000 SF)
- Cross dock facility with drive-in access
- 36' minimum clear height
- ESFR sprinkler system
- 50' x 60' column spacing
- LED lighting
- Trailer storage & ample car parking
- Adjacent to newly renovated mixed-use business park
- 10 minutes from Cleveland Hopkins Airport
- Located within minutes of I-480, I-71, I-90
- Numerous Restaurants & Amenities Nearby