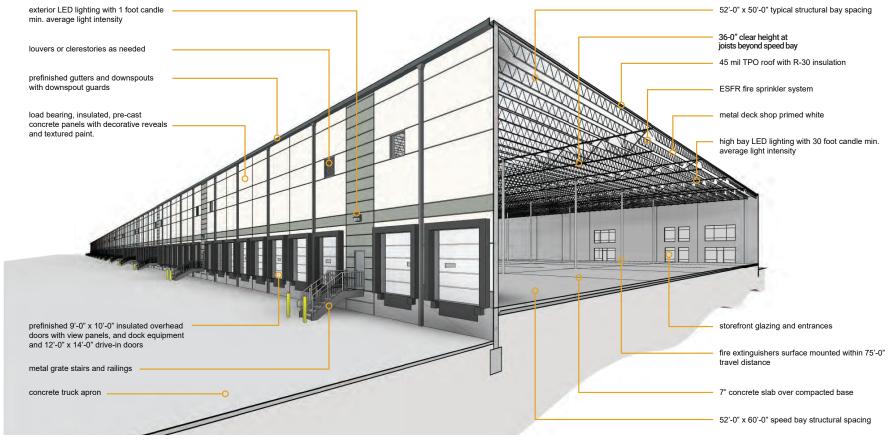

#### INDUSTRIAL / MANUFACTURING

- 300,000 SF building for lease (divisible by 75,000 SF)
- Cross dock facility with drive-in access
- 36' minimum clear height
- ESFR sprinkler system
- 50' x 60' column spacing
- LED lighting
- Trailer storage & ample car parking
- Adjacent to newly renovated mixed-use business park
- 10 minutes from Cleveland Hopkins Airport
- Located within minutes of I-480, I-71, I-90
- Numerous Restaurants & Amenities Nearby