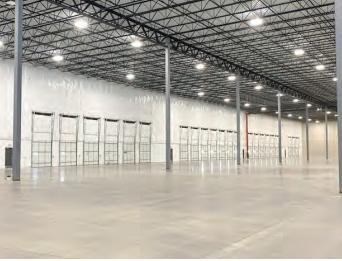

#### INDUSTRIAL / MANUFACTURING

- 300,000 SF building for lease (divisible by 75,000 SF)
- Cross dock facility with drive-in access
- 36' minimum clear height
- ESFR sprinkler system
- 50' x 60' column spacing
- LED lighting
- Trailer storage & ample car parking
- Adjacent to newly renovated mixed-use business park
- 10 minutes from Cleveland Hopkins Airport
- Located within minutes of I-480, I-71, I-90
- Numerous Restaurants & Amenities Nearby