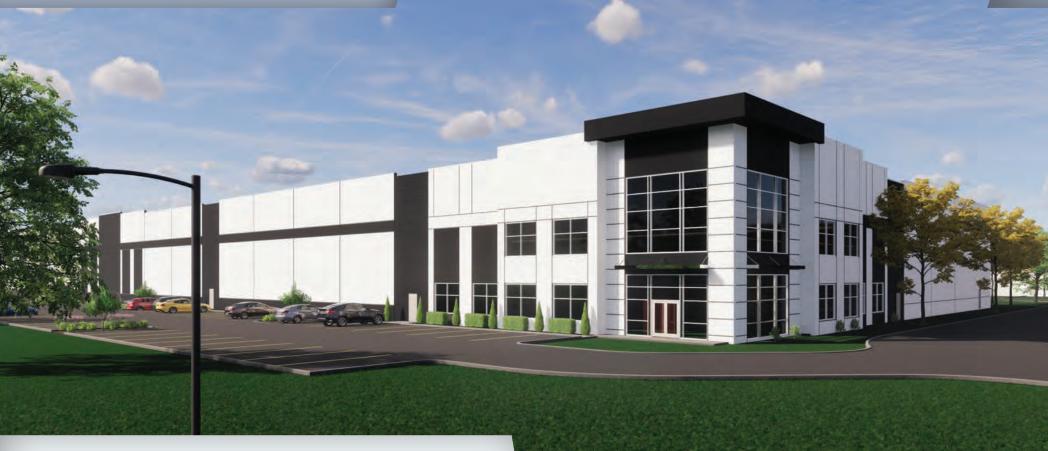

# **NEW CONSTRUCTION**

#### INDUSTRIAL / MANUFACTURING

- 300,000 SF building for lease (divisible by 75,000 SF)
- Cross dock facility with drive-in access
- 36' minimum clear height
- ESFR sprinkler system
- 50' x 60' column spacing
- LED lighting
- Trailer storage & ample car parking
- Adjacent to newly renovated mixed-use business park
- 10 minutes from Cleveland Hopkins Airport
- Located within minutes of I-480, I-71, I-90
- Numerous Restaurants & Amenities Nearby