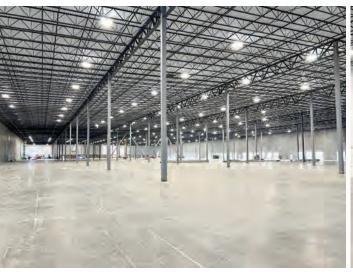

#### INDUSTRIAL / MANUFACTURING

- 300,000 SF building for lease (divisible by 75,000 SF)
- Cross dock facility with drive-in access
- 36' minimum clear height
- ESFR sprinkler system
- 50' x 60' column spacing
- LED lighting
- Trailer storage & ample car parking
- Adjacent to newly renovated mixed-use business park
- 10 minutes from Cleveland Hopkins Airport
- Located within minutes of I-480, I-71, I-90
- Numerous Restaurants & Amenities Nearby