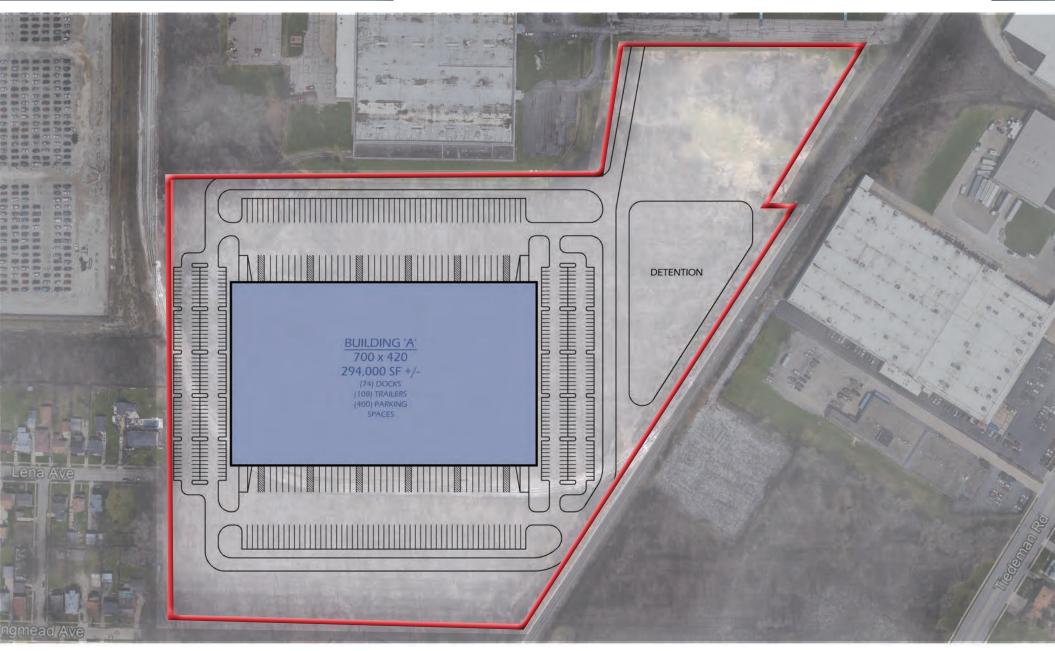

#### INDUSTRIAL / MANUFACTURING

- 300,000 SF building for lease (divisible by 75,000 SF)
- Cross dock facility with drive-in access
- 36' minimum clear height
- ESFR sprinkler system
- 50' x 60' column spacing
- LED lighting
- Trailer storage & ample car parking
- Adjacent to newly renovated mixed-use business park
- 10 minutes from Cleveland Hopkins Airport
- Located within minutes of I-480, I-71, I-90
- Numerous Restaurants & Amenities Nearby