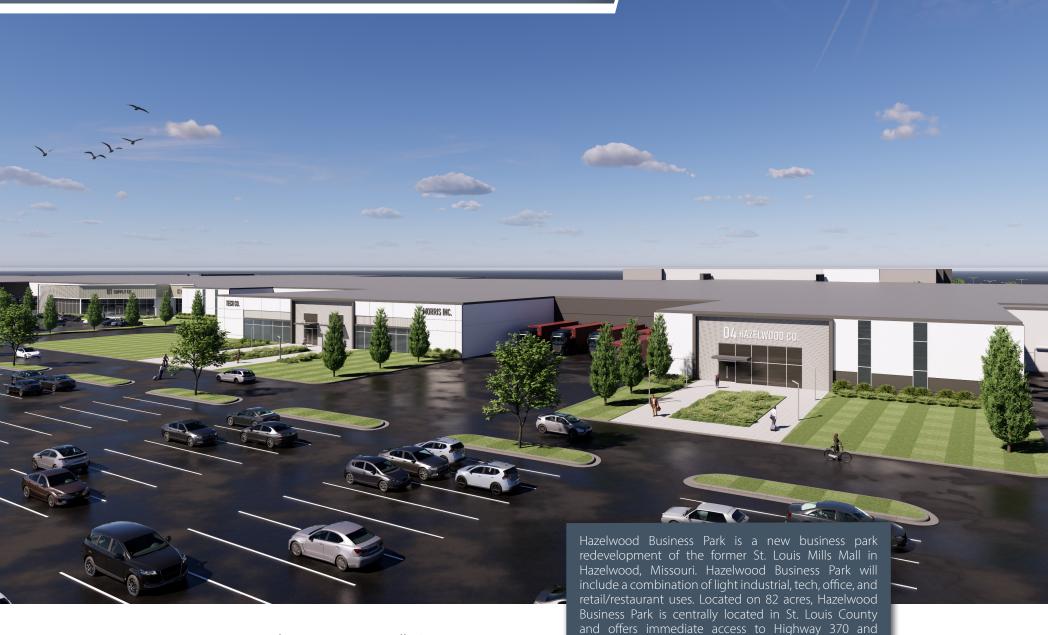

## HAZELWOOD BUSINESS PARK

LIGHT INDUSTRIAL | TECH | OFFICE FOR LEASE

30,000 - 1,249,782 SF CONTIGUOUS SPACE AVAILABLE IN NEW PREMIER BUSINESS PARK

5555 ST. LOUIS MILLS BLVD., HAZELWOOD, MO 63042

**NEWMARK** 