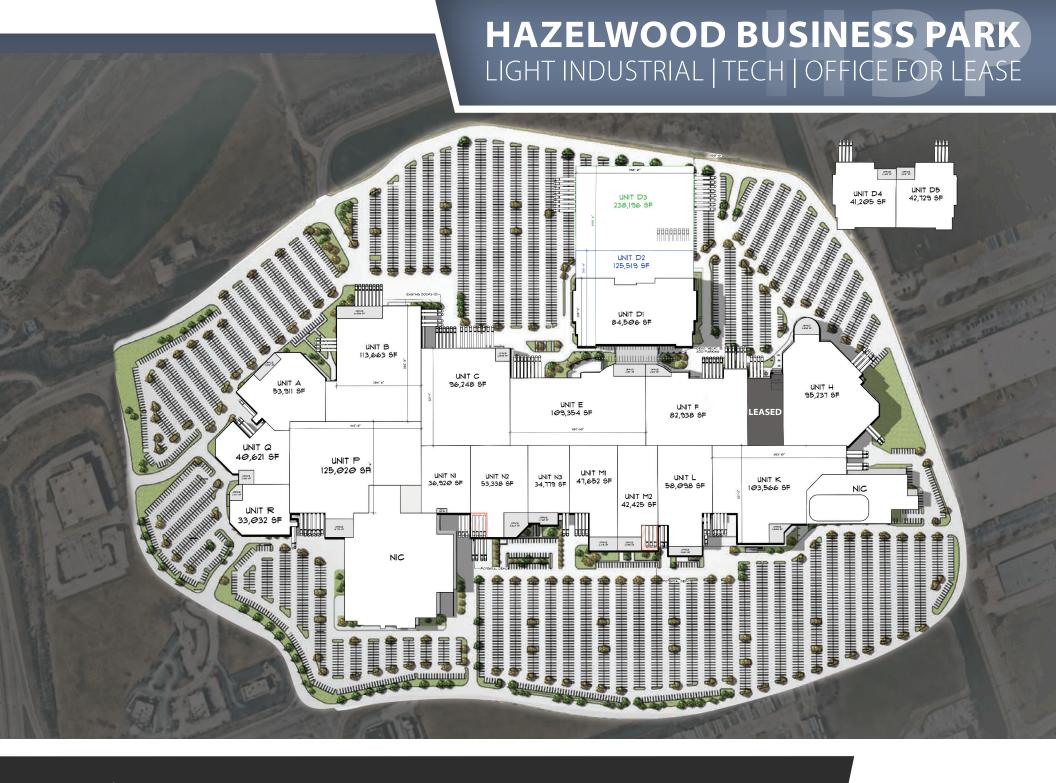

## HAZELWOOD BUSINESS PARK

LIGHT INDUSTRIAL | TECH | OFFICE FOR LEASE

30,000 - 1,249,782 SF CONTIGUOUS SPACE AVAILABLE IN NEW PREMIER BUSINESS PARK

5555 ST. LOUIS MILLS BLVD., HAZELWOOD, MO 63042

**NEWMARK** 