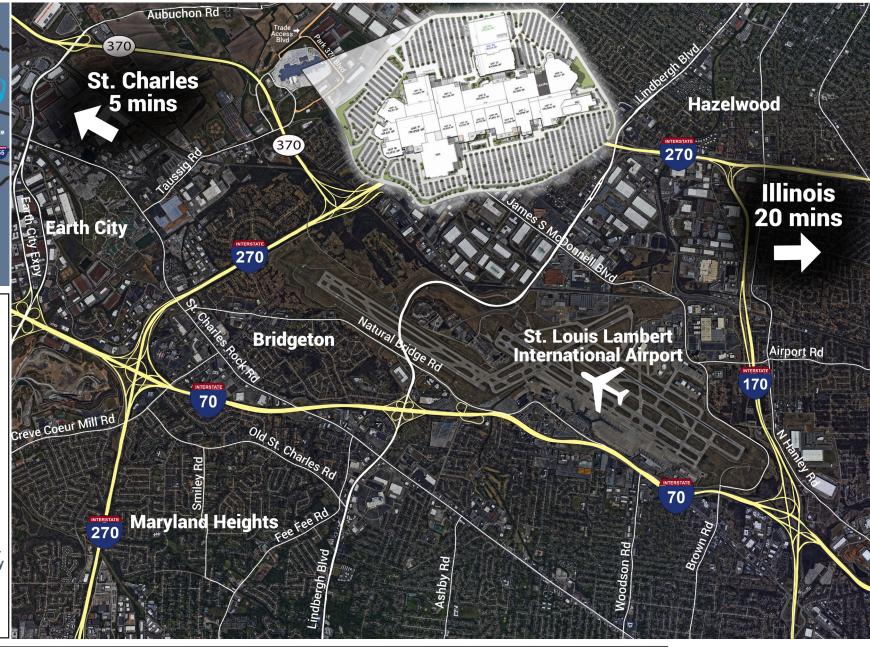

## HAZELWOOD BUSINESS PARK LIGHT INDUSTRIAL | TECH | OFFICE FOR LEASE

- STRATEGICALLY LOCATED
   off Highway 370 with convenient access to I-270, I-70, and I-170
- 10 MINUTE DRIVE to St. Louis Lambert International Airport
- 30 MINUTE DRIVE to downtown St. Louis
- A STRONG LABOR POOL in North St. Louis County provides an abundant & skilled workforce that is ready to serve business within HBP