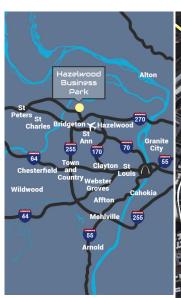

## HAZELWOOD BUSINESS PARK LIGHT INDUSTRIAL | TECH | OFFICE FOR LEASE

- STRATEGICALLY LOCATED
   off Highway 370 with convenient access to I-270, I-70, and I-170
- 10 MINUTE DRIVE to St. Louis Lambert International Airport
- 30 MINUTE DRIVE to downtown St. Louis
- A STRONG LABOR POOL in North St. Louis County provides an abundant & skilled workforce that is ready to serve business within HBP