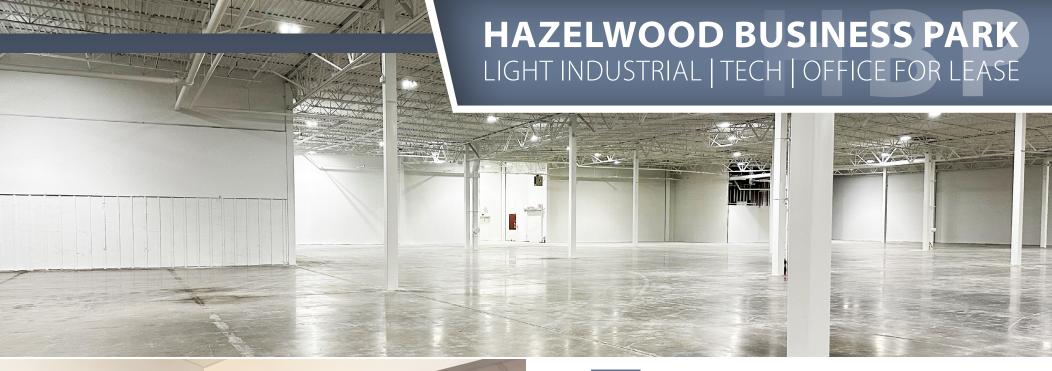

## HAZELWOOD BUSINESS PARK LIGHT INDUSTRIAL | TECH | OFFICE FOR LEASE

Docks & Drive-ins to Suit

LED High Bay Lighting

40' x 40' Column Spacing

18-Year Tax Abatement

Office SF Built to Suit

Abundant Parking (5.75/1,000 SF)

ESFR Sprinkler System

480V 3-phase power (17 Megawatts total)