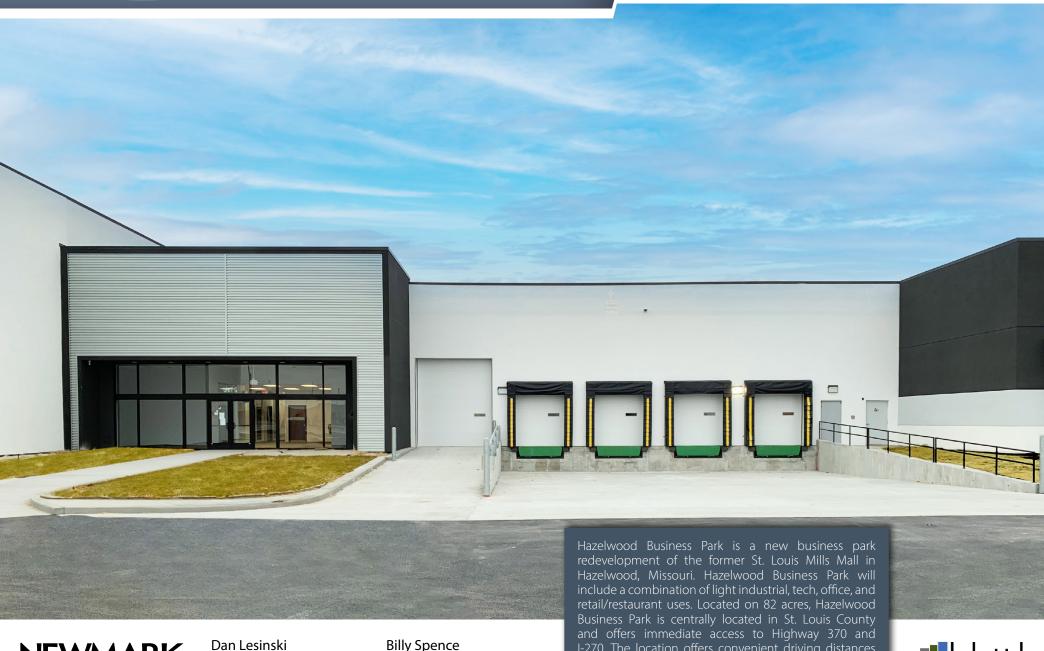

## **HAZELWOOD BUSINESS PARK**

LIGHT INDUSTRIAL | TECH | OFFICE FOR LEASE

30,000 - 1,249,782 SF CONTIGUOUS SPACE AVAILABLE IN NEW PREMIER BUSINESS PARK

5555 ST. LOUIS MILLS BLVD., HAZELWOOD, MO 63042

**NEWMARK** 

314-412-4345 dlesinski@nzimmer.com **Billy Spence** 636-278-0565 bspence@nzimmer.com I-270. The location offers convenient driving distances of 10 minutes to St. Louis Lambert International

22' - 40' Clear Height