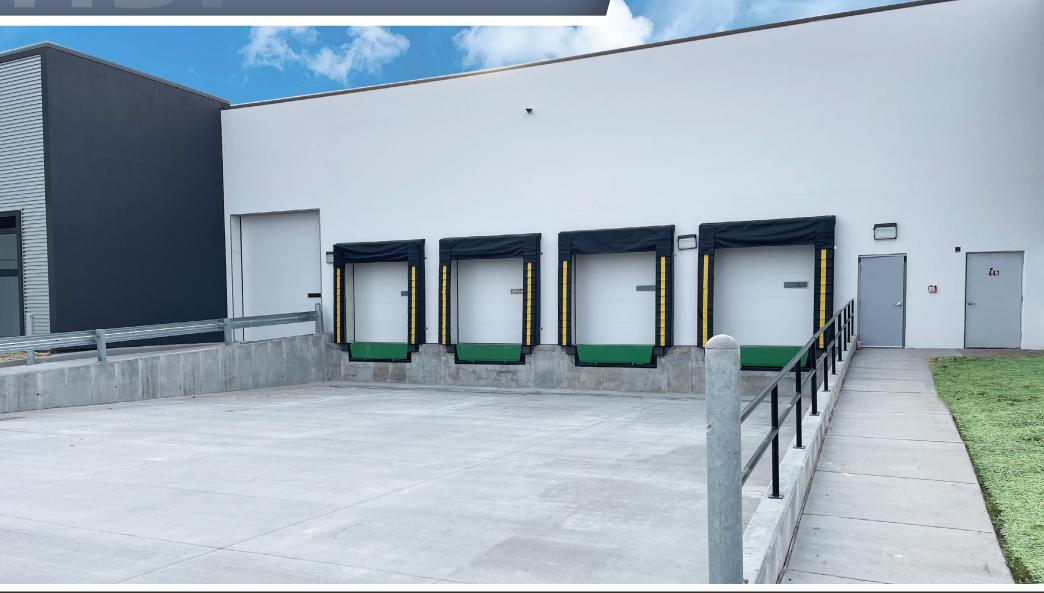

Docks & Drive-ins to Suit

LED High Bay Lighting

40' x 40' Column Spacing

18-Year Tax Abatement

Office SF Built to Suit

Abundant Parking (5.75/1,000 SF)

ESFR Sprinkler System

480V 3-phase power (17 Megawatts total)