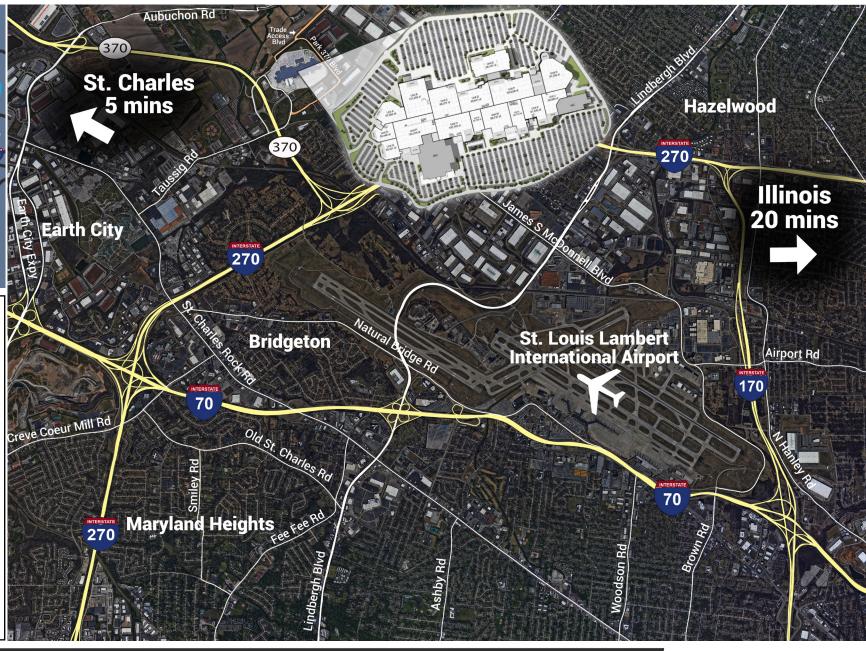

314-412-4345 dlesinski@nzimmer.com **Billy Spence** 636-278-0565 bspence@nzimmer.com I-270. The location offers convenient driving distances of 10 minutes to St. Louis Lambert International

22' - 40' Clear Height

## HAZELWOOD BUSINESS PARK LIGHT INDUSTRIAL | TECH | OFFICE FOR LEASE

- STRATEGICALLY LOCATED
   off Highway 370 with convenient access to I-270, I-70, and I-170
- 10 MINUTE DRIVE to St. Louis Lambert International Airport
- 30 MINUTE DRIVE to downtown St. Louis
- A STRONG LABOR POOL in North St. Louis County provides an abundant & skilled workforce that is ready to serve business within HBP