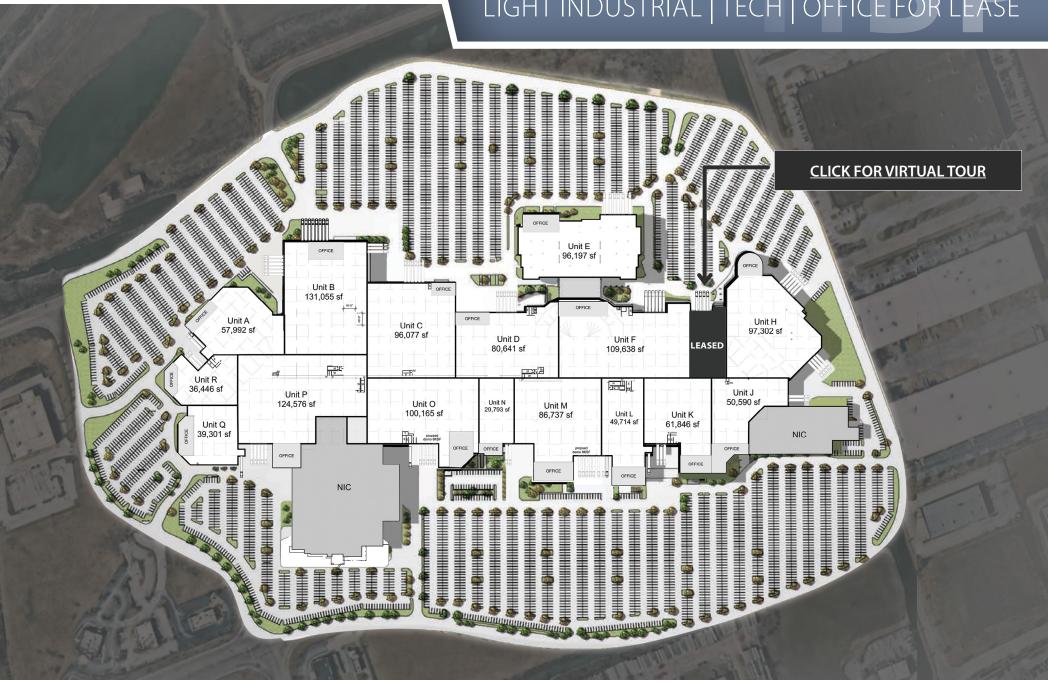

## **HAZELWOOD BUSINESS PARK**

LIGHT INDUSTRIAL | TECH | OFFICE FOR LEASE

30,000 - 1,249,782 SF CONTIGUOUS SPACE AVAILABLE IN NEW PREMIER BUSINESS PARK

5555 ST. LOUIS MILLS BLVD., HAZELWOOD, MO 63042

**NEWMARK** 

**Lease Rate: Contact Broker for Pricing** 